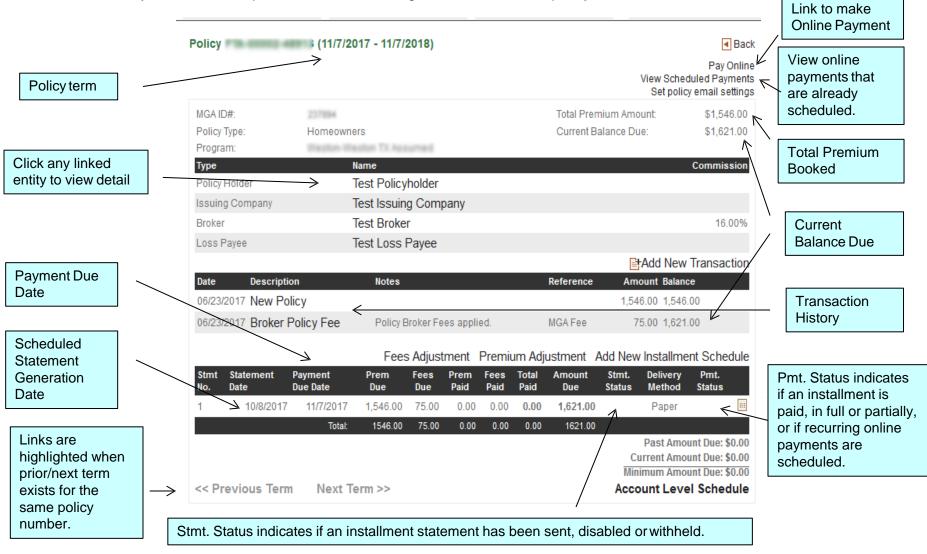

#### Policy Detail Screen

• The Policy Detail Screen provides detailed billing information for the policy.

### Pay Policy Online

- To pay a policy online, click the Pay Online link from the Policy Detail Screen (as shown on the prior page in the upper right hand corner). This will take you to the Online Payment Screen.
- You can pay for the policy you selected by clicking on the first option which shows the policy number (Policy Level). If you have multiple policies, select the second option to pay toward the entire account.
- Offered payment methods (ACH and/or Credit Card) will be available once the policy is selected. Select desired
  payment method and then click on "Next"