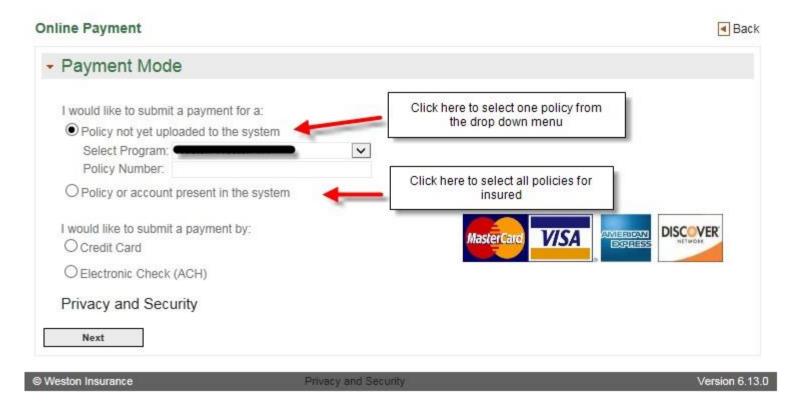

### Pay Policy Online

- To pay a policy online, click the Pay Online link from the Policy Detail Screen (as shown on the prior page in the upper right hand corner). This will take you to the Online Payment Screen.
- You can pay for the policy you selected by clicking on the first option which shows the policy number (Policy Level). If you have multiple policies, select the second option to pay toward the entire account.
- Offered payment methods (ACH and/or Credit Card) will be available once the policy is selected. Select desired
  payment method and then click on "Next"