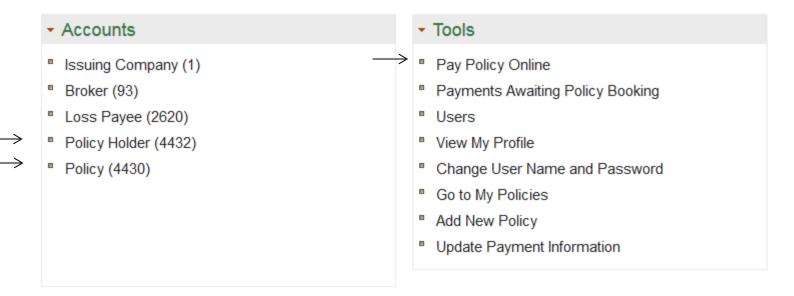

#### Welcome Page

- The Welcome Page provides links to various options. The Accounts section provides links to your policies and other entities. Select the Policy Holder or Policy link to search or browse these levels.
- The Tools section provides links to settings and actions.
- To make an online payment, you can either:
  - click on 'Policy' under the Accounts Section and then click on the policy number for the policy you are making a payment for.
  - click 'Pay Policy Online' under the Tools Section.
  - Continue to Page 9 for further instructions.

### Pay Policy Online

- To pay a policy online, click the Pay Online link from the Policy Detail Screen (as shown on the prior page in the upper right hand corner). This will take you to the Online Payment Screen.
- You can pay for the policy you selected by clicking on the first option which shows the policy number (Policy Level). If you have multiple policies, select the second option to pay toward the entire account.
- Offered payment methods (ACH and/or Credit Card) will be available once the policy is selected. Select desired
  payment method and then click on "Next"